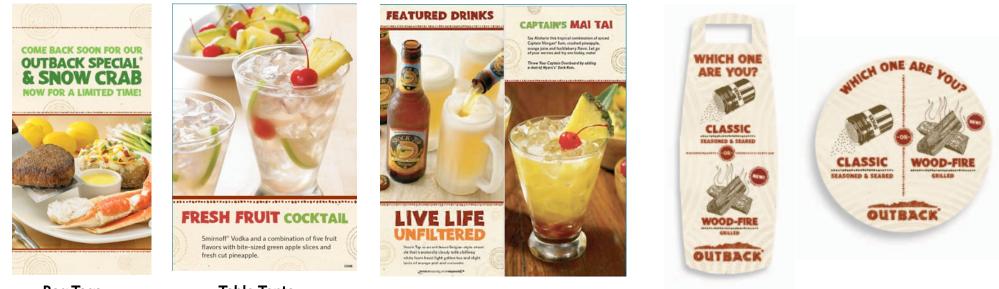

## Lunch Folder: Lunch Program Featuring Lunch Combos (only for lunch combo locations)

Bag Tag/Flyer

Offer Card

Table Tent