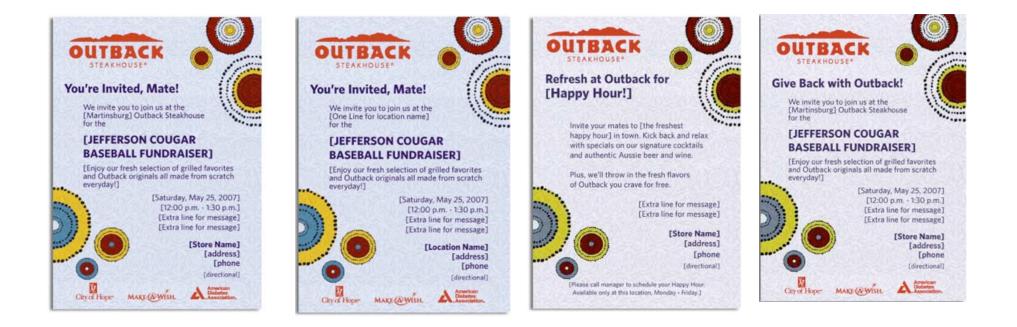

Kids Cards: Hey Joey and Hey Mates Cards

Special Events Folder: Special Event Table Items

**Custom Table Cards** 

Special Events Menu